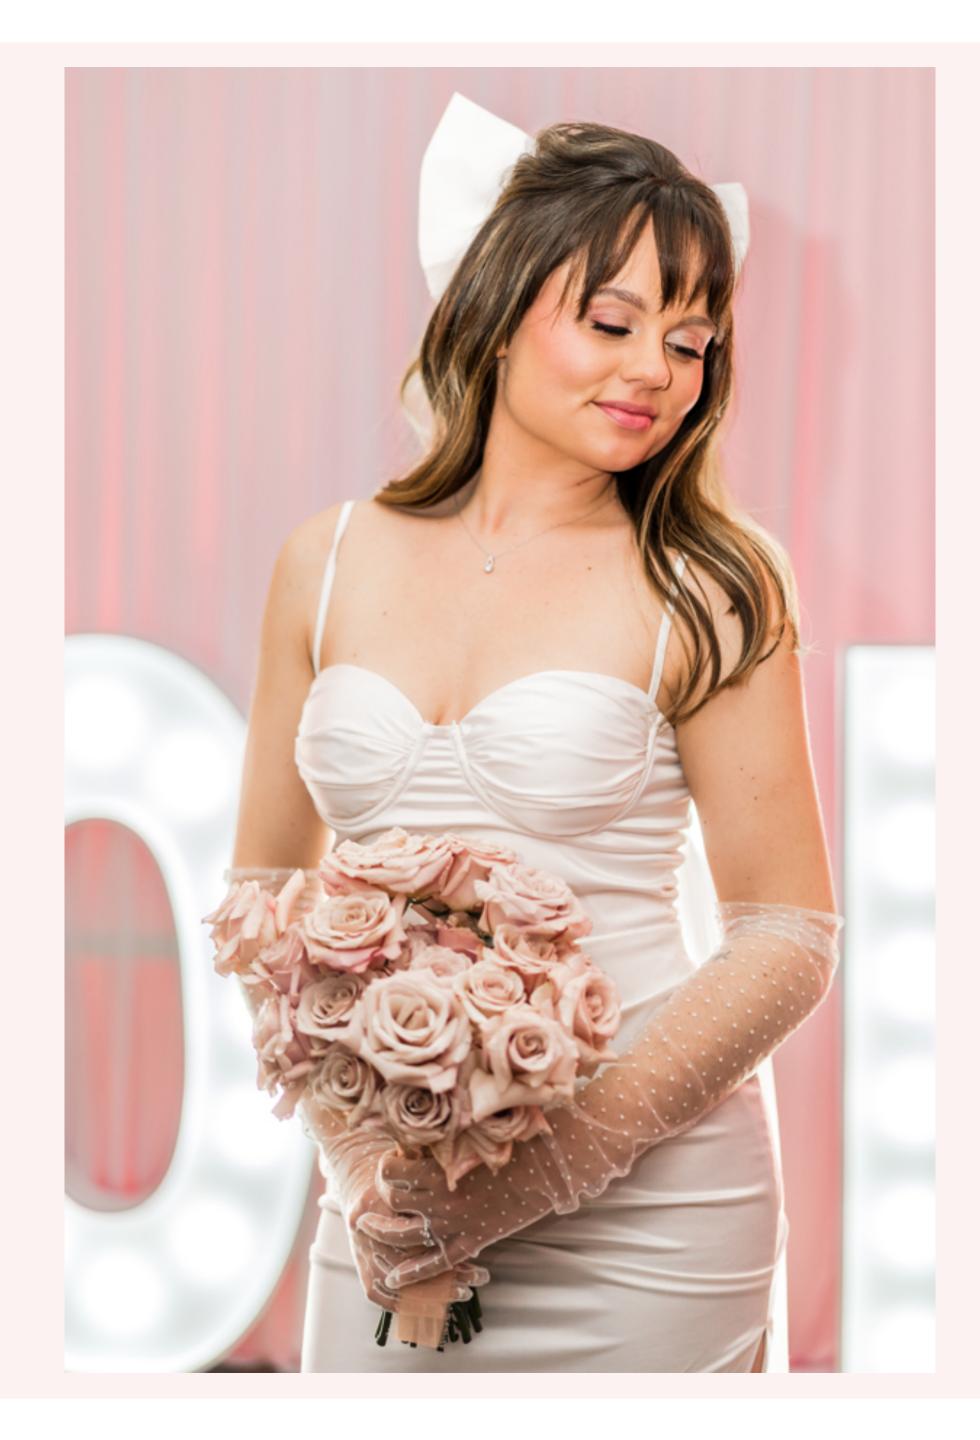

Makeup By Tatum has multiple makeup artists to choose from with options of airbrush or traditional application, and on-site or in-studio services. All makeup sessions include false lashes. Bridal previews are optional but highly recommended.